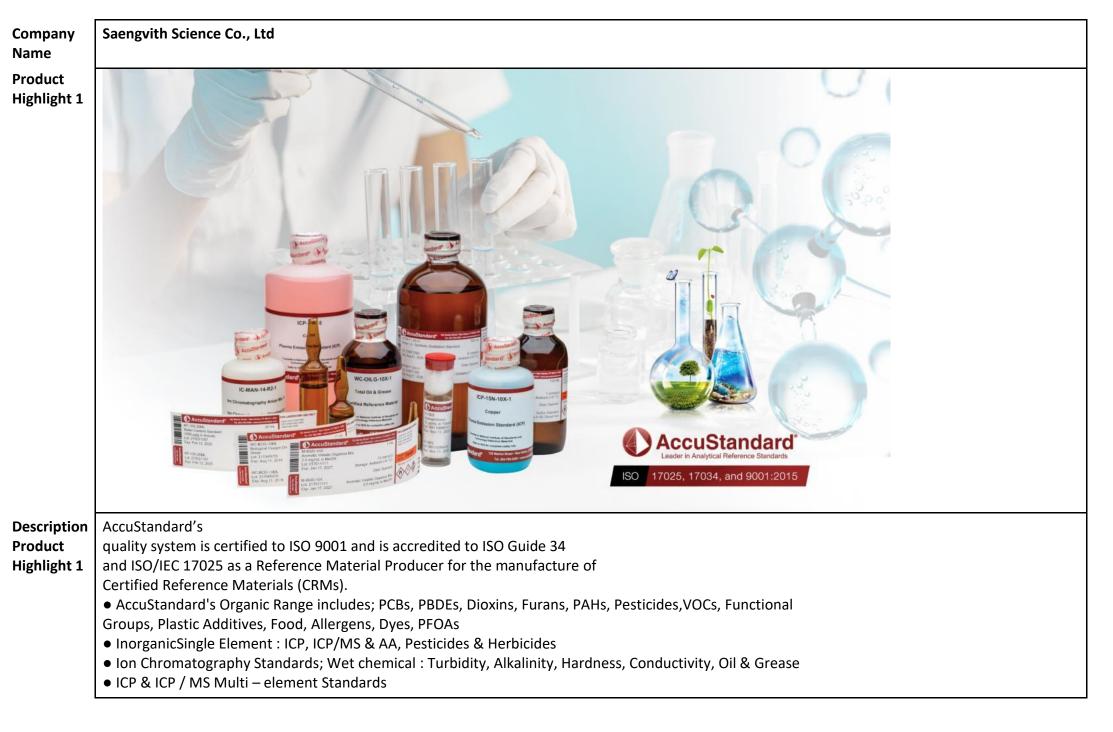

## Product Highlight

Product

| Product     |  |
|-------------|--|
| Highlight 3 |  |

| eurofins<br>Technologies |  |
|--------------------------|--|
|                          |  |
|                          |  |
|                          |  |

## **NEW LINE!** SENSI Strip Allergen Lateral Flow Tests

- Almond
- Casein
- Crustaceans Total Soy (Tropomyosin)
- Mustard Cashew • Peanut

Egg White

Protein

Description Eurofins Technologies is a global provider of fast, reliable, and easy to use diagnostic test kits and instruments in the fields of bioanalytical testing for the food, feed, environmental, biopharma, and clinical industries.