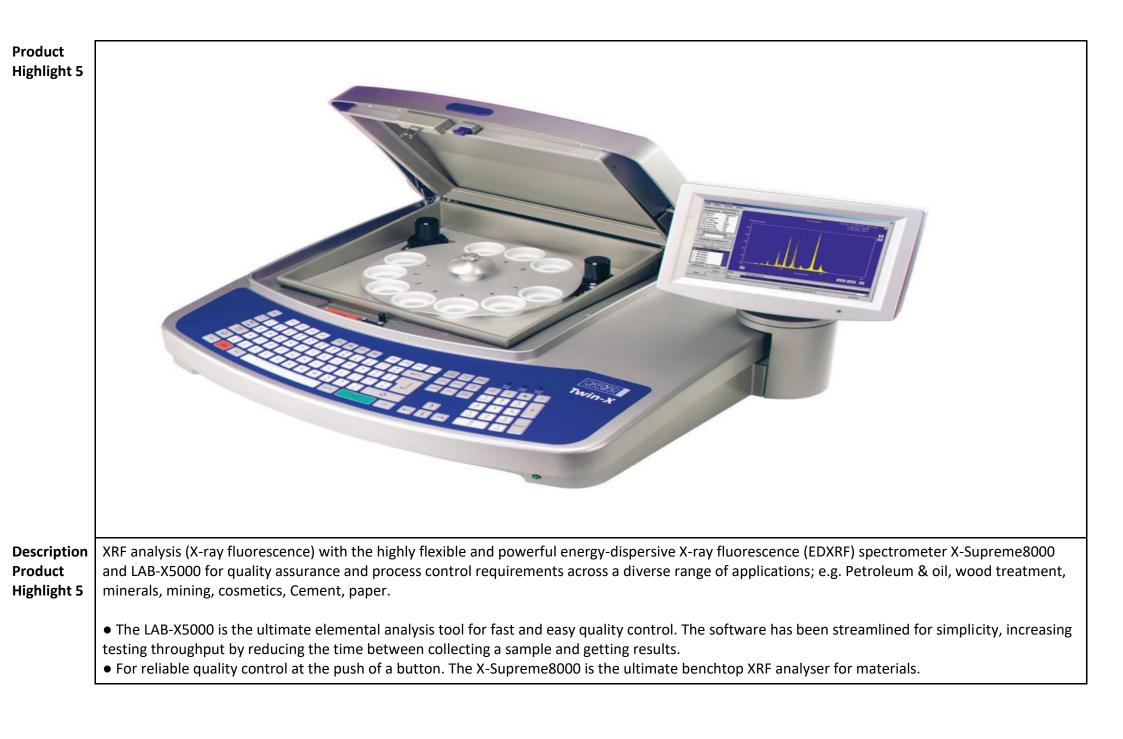

|
| Description<br>Product<br>Highlight 4 | The SCIEX Triple Quad <sup>™</sup> 7500 LC-MS/MS System – QTRAP <sup>®</sup> Ready, can enable new levels<br>of quantification across a large suite of sample types and workflows. The D Jet <sup>™</sup> Ion Guide will expand laboratory<br>capabilities for testing crude and complex samples and determining key analytes that were previously masked by<br>matrices. The OptiFlow <sup>®</sup> Pro Ion Source incorporates the reliability and efficiency of the legendary Turbo V Ion<br>Source.<br>New modularity allows fast interchanges between high flow and low flow and adapts to workflow requirements. |