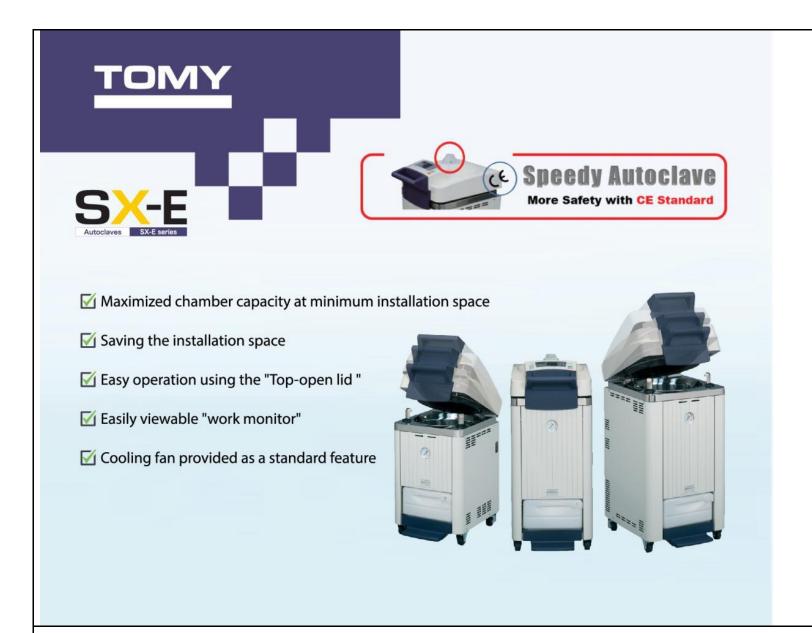

### **TOMY Autoclave SX-E Series with CE safety standard**

Autoclave is essential for almost any type of laboratory, and it is crucial to choose the best autoclave that suits your needs. Secure Sterilization and Time-saving are the high priority to consider for researchers, and TOMY Autoclaves are designed with innovative features as standard.