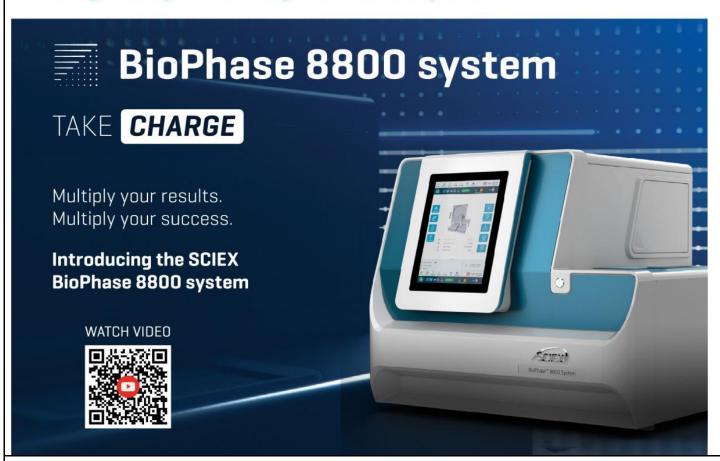

BioPhase 8800 system

# BioPhase 8800 capillary electrophoresis system

take-charge.svg

The SCIEX BioPhase 8800 is a multi-capillary electrophoresis system that enables biopharma scientists to run multiple samples in parallel, accelerating the development and execution of sensitive, high-throughput analytical methods. The increased throughput and reproducibility of the system minimizes bottlenecks in the drug development pipeline, helping shorten time to market.